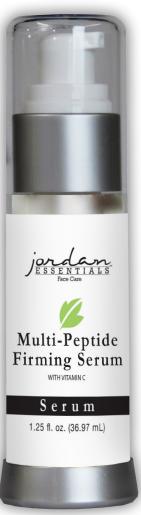

## MULTI-PEPTIDE FIRMING SERUM WITH VITAMIN C

## **FACE CARE**

Powerful, cutting edge anti-aging! In clinical studies, peptides are shown to increase overall collagen by 117% and increase skin moisturizing synthesis by 267%! You will see a notable difference in 2 weeks.

## **KEY INGREDIENTS**

Peptides: Produces collagen, strengthens microcirculation and increases cellular communication.

Vitamin C: an essential component in the body's production of collagen and a potent antioxidant that can help rejuvenate aged and photodamaged skin.

## **BENEFITS AND SUGGESTED USES**

Apply all over face, neck, and décolletage.

Has a unique Multi-Peptide complex with Vitamin C and watermelon extract that works at a cellular level.

In clinical studies, peptides are shown to increase overall collagen by 117% and increase skin moisturizing synthesis by 267%.