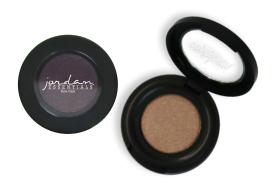

#### Pressed Mineral Makeup

A. Peach Ice #26638
B. Cashmere #26617
C. Iced Mocha #26649
D. Sterling #26648

E. Bark #26646
F. Smokin' Plum #26633
G. Smoke & Diamonds #26641