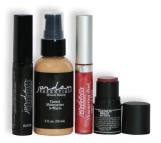

#### **BASIC SYSTEM**

A simple system to get you started with Mineral Makeup. Even out your skin tone with these natural products.

System includes: Tinted Moisturizer, Flawless Mascara, Tinted Lip Gloss, and Natural Cheek Tint & Contour.