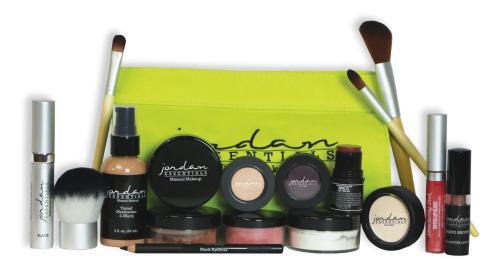

### **PREMIER SYSTEM**

The ultimate makeup collection complete with brushes. All the products and tools you need to complete a flawless finish.

System includes: Tinted Moisturizer, Mineral Powder, Kabuki Brush, Eyeshadow Brush, Concealer Brush, 2 Pressed Eyeshadows, Eyeliner Pencil, Eye Fix Primer, Tinted Lip Gloss, Lip Butter Lipstick, Natural Cheek Tint & Contour, Angled Blush Brush, Mineral Blush, Bronzing Powder, Mineral Veil, Amplified Mascara, and Large Cosmetic Tote.