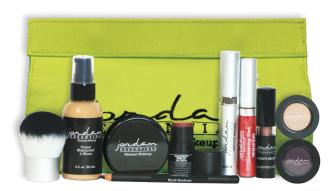

#### **EVERYDAY SYSTEM**

These are the Mineral Makeup products that you will use daily. Add a little color and enhance your natural beauty, the JE way!

System includes: Tinted Moisturizer, Mineral Powder, Kabuki Brush, Natural Cheek Tint & Contour, Amplified Mascara, Tinted Lip Gloss, 2 Pressed Eyeshadows, Lip Butter Lipstick, Eyeliner Pencil, and Large Cosmetic Tote.