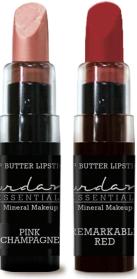

## LIP BUTTER LIPSTICK MINERAL MAKEUP

Be Remarkable and Mauvelous with our empowering lipsticks.
Infused with moisturizing vitamins and
Shea Butter in a peek-a-boo container.

## **KEY INGREDIENTS**

Shea Butter is rich in vitamins A and E. Vitamin A hydrates and protects your skin from premature aging. It also boosts collagen.

Remarkable Red

Popular Poppy

Marvelous Mauve

Pink Champagne