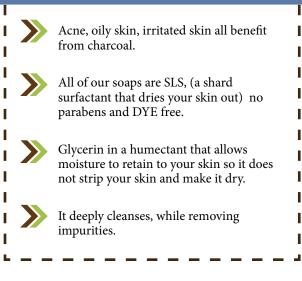

## **ACTIVATED CHARCOAL SOAP**



## **KEY INGREDIENTS**

|         | The charcoal soap is designed to help with oily or acne prone skin.                                                                                    |
|---------|--------------------------------------------------------------------------------------------------------------------------------------------------------|
| ¦≫<br>⊨ | Enhanced with Tea Tree Oil that has<br>traditionally been used for acne, athlete's<br>foot, nail fungus, wounds, and infections<br>in home treatments. |
| • -     |                                                                                                                                                        |

## **BENEFITS AND SUGGESTED USES**



## THE TRUSTED NAME IN HEALTHY FAMILY SKIN CARE

Jordan Essentials does not claim to cure any illness. Check with your doctor before use if pregnant, nursing or taking medications. These statements are not reviewed or endorsed by the FDA.