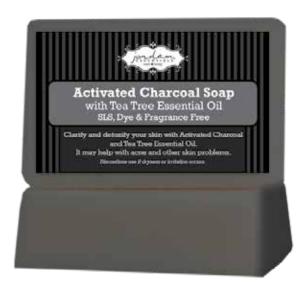

## **ACTIVATED CHARCOAL SOAP**

## **KEY INGREDIENTS**

|         | The charcoal soap is designed to help with oily or acne prone skin.                                                                                    |
|---------|--------------------------------------------------------------------------------------------------------------------------------------------------------|
| ¦≫<br>⊨ | Enhanced with Tea Tree Oil that has<br>traditionally been used for acne, athlete's<br>foot, nail fungus, wounds, and infections<br>in home treatments. |
| • -     |                                                                                                                                                        |