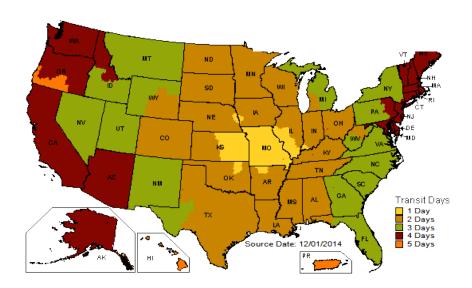

### **Important Notes:**

Orders ship to destination on average in 3 days or less (see Ship Zone Chart).

Fulfillment is on average 48 hours and may take up to 5 business days after order is printed.

#### **FedEx**