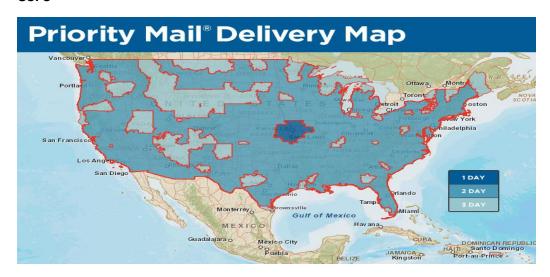

|        |  |
| \$1,800.00 - \$1,999.99+ | \$160.00 |        |        |  |

### **Important Notes:**

Orders ship to destination on average in 3 days or less (see Ship Zone Chart).

Fulfillment is on average 48 hours and may take up to 5 business days after order is printed.

## Expedited Shipping does not affect order fulfillment time.

\*\*Party Orders that are DIRECT SHIPPED to Party Guests will incur a \$4 drop ship fee in addition to the Party Order Shipping.

Orders shipped to: Alaska, Hawaii, and Puerto Rico will incur a \$5 surcharge. Not eligible for expedited, they are 2 day already.

Orders shipped to: APO and FPO will incur a \$5 surcharge.

New Consultant Kits shipping fees are calculated at the Non-Party Order Shipping Rate.

**UPS** 



#### **FedEx**



### **USPS**