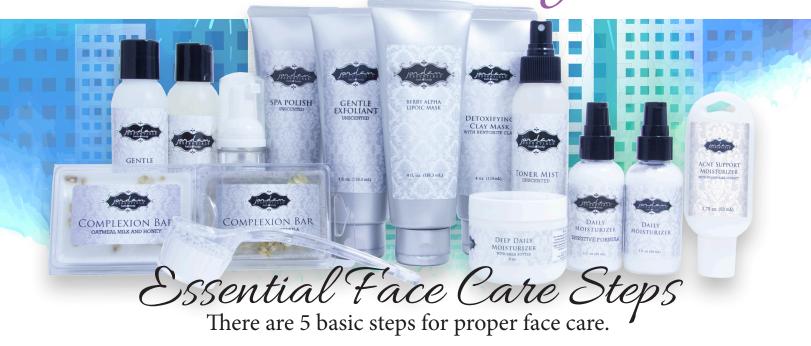

#### STEP 1 IS TO CLEANSE DAILY

Wet hands with warm water and place a small amount of Gentle Cleanser on fingertips or Facial Brush and gently work into lather on face. Rinse with warm water.

#### STEP 2 IS TO EXFOLIATE WEEKLY

Gently buff & polish your face. When used with our super soft Facial Brush in circular motions, your face will enjoy renewed circulation & sloughing off dead skin cells.

#### STEP 3 IS TO CORRECT & DETOXIFY WEEKLY

Apply Detoxifying Clay Mask liberally to cleansed skin. Leave on for approximately 10 minutes. Mist with Toner to keep it moist, if needed. Remove mask gently with warm water. Avoid eye area and lips. Use a spot blemish treatment tool.

### STEP 4 IS TO TONE & HYDRATE DAILY

Spritz with Toner Mist after Cleansing or Detoxifying Clay Mask, after sun exposure, and/or after skin is exposed to extreme heat. Allow to air dry.

#### STEP 5 IS TO MOISTURIZE DAILY

Apply moisturizer daily as a final step in your routine.